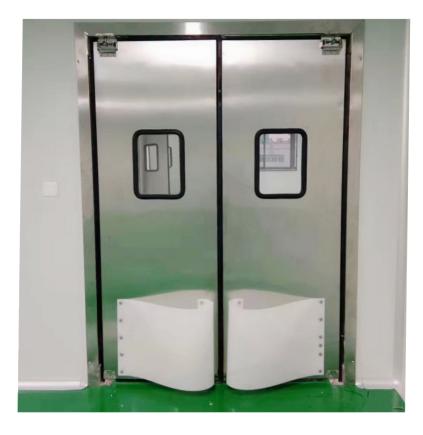

#### **Product overview**

The Dexion Impact Swing Door is double-swing insulating door that is designed suit all high-traffic environments, whether it's a hospital corridor, or a factory loading area. Each door opens smoothly with one push. Optional tensioned buffers absorb impact and view panels give staff on each side a clear view. Together, these features dramatically reduce the risk of accidents. The thermal traffic door comes with the durability and energy efficiency you'd expect from Dexion.

#### Key features and benefits

- Energy saving features from the outside in: 4mm thick polyethylene shell, full rubber seals and high-density CFC-free urethane foam core.
- Always see who's on the other side of the door
- Stop mould and bacteria build-up: a one-piece moulded shell with an easy-clean finish.
- Fully adjustable spring tension, so you can control how fast the door opens and closes.
- Can be custom-made to suit any application.
- Double-swing action
- For light traffic flow, we add kick-plates so staff can open the door easily even when they have their hands full. For trolley traffic, we add pre-tensioned buffers that absorb the force of contact so the door opens gently.

#### **Door Structure**

1.0mm 304 oil ground stainless steel wire drawing plate is used for the surface of door panel. The core material is XPS extruded board, which conforms to Rubber sealing strips are used GB8624- 2012 standard and has the around the door. functions of heat preservation, waterproof (TPV exclusive rubber sealing and heat insulation. strip, flat and durable standard GB/T531.12008) 5mm toughened glass windows Black 5mmpe rubber plastic anti-collision board, odorless, non-toxic, polyethylene LDPE with excellent resistance to Overall thickness of door impact toughness, low panel 40mm temperature and corrosion