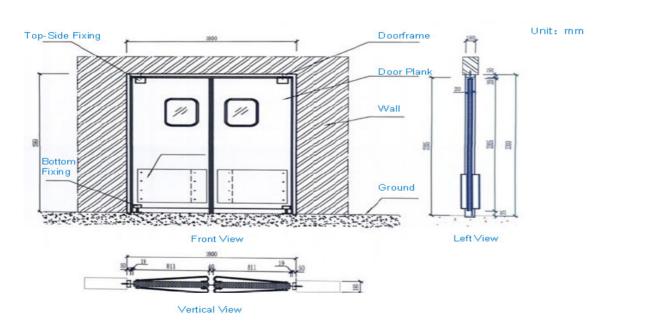

r Structure**

1.0mm 304 oil ground stainless steel wire drawing plate is used for the surface of door panel. The core material is XPS extruded board, which conforms to Rubber sealing strips are used GB8624- 2012 standard and has the around the door. functions of heat preservation, waterproof (TPV exclusive rubber sealing and heat insulation. strip, flat and durable standard GB/T531.12008) 5mm toughened glass windows Black 5mmpe rubber plastic anti-collision board, odorless, non-toxic, polyethylene LDPE with excellent resistance to Overall thickness of door impact toughness, low panel 40mm temperature and corrosion

The outer frame of the door frame is made of 0.8mm 304susc stainless steel plate, and the inner frame is made of 1.2 galvanized iron plate into 85 \* 35 \* 35, C-shaped steel



### Space required for Installation

#### Contact

For more information on the Dexion Impact Swing Door, please contact us on 1800 100 050.

#### Disclaimer:

The Information contained herein is the intellectual property of Dexion. The Information is defined to include: data, text, images, specification, graphics, design details and any and all other information whatsoever contained herein. The Information has been produced exclusively for Dexion and may not be used for any other purpose. None of the information may be used, altered, edited, copied, distributed or duplicated in any way without the express written consent of Dexion. Whilst the utmost care is taken to ensure the accuracy of the information contained herein, Dexion makes no guarantee as to its accuracy. Dexion shall, under