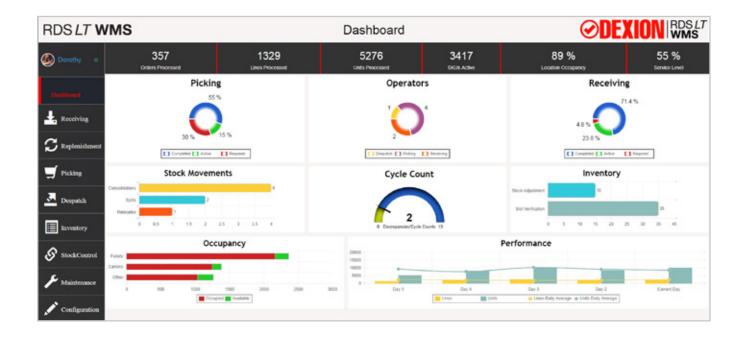

The Dexion RDS LT Warehouse Management System delivers:

- ✓ Control of warehouse inventory and operations
- Simple system integration
- → Hosting in the Cloud or on-site Server
- Locally developed and supported solutions

"If you can't measure it, you can't improve it"