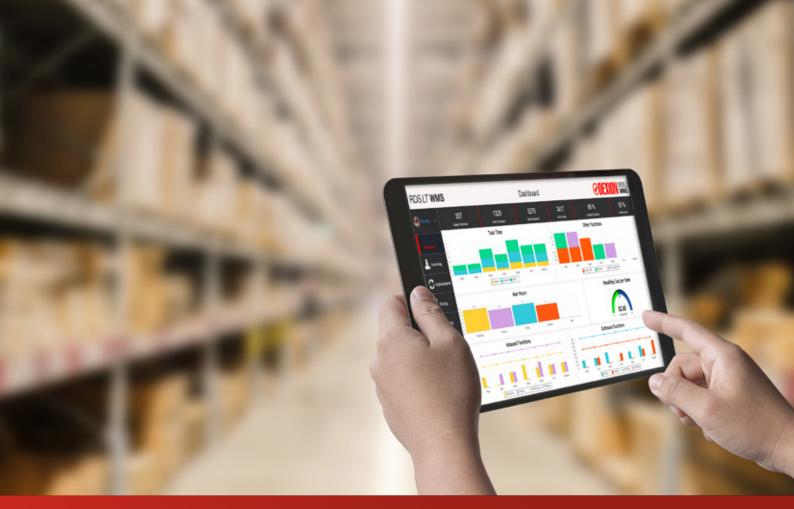

## Dexion RDS LT WMS

The Warehouse Management System developed for small and medium sized businesses

The WMS has been designed to streamline warehouse processes with the objective of improving overall efficiencies in warehouse operations.

The Dexion RDS LT Warehouse Management System delivers:

- ✓ Control of warehouse inventory and operations
- Simple system integration
- → Hosting in the Cloud or on-site Server
- Locally developed and supported solutions