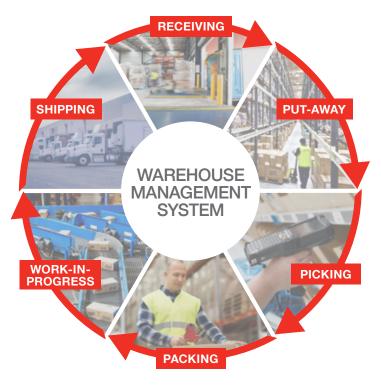

## Why Implement a Warehouse Management System?

- Your stock is valuable
  Know that you received it, know where it is
- ✓ Time is money Improve the efficiency of all warehouse processes
- Information is Key Your business performance can only be improved once you know what is happening - who, how, when, & why